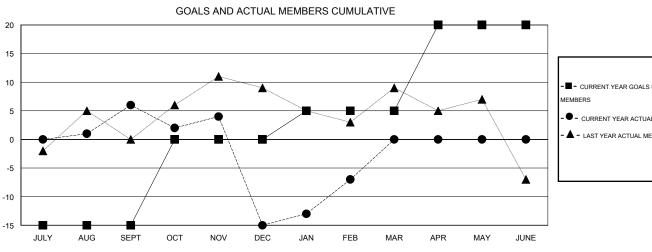

| Members                     |                    |                            |                              |                             |  |  |
|-----------------------------|--------------------|----------------------------|------------------------------|-----------------------------|--|--|
| RESULTS FOR 2013-2014       |                    |                            |                              |                             |  |  |
| QUARTER                     | NEW MEMBER<br>GOAL | ACTUAL TOTAL MEMBERS ADDED | ACTUAL<br>DROPPED<br>MEMBERS | ACTUAL NET<br>GAIN/<br>LOSS |  |  |
| JULY/AUG/SEPT               | -15                | 21                         | 15                           | 6                           |  |  |
| OCT/NOV/DEC                 | 15                 | 11                         | 32                           | -21                         |  |  |
| JAN/FEB/MAR<br>APR/MAY/JUNE | 5<br>15            | 19<br>0                    | 11<br>0                      | 8<br>0                      |  |  |